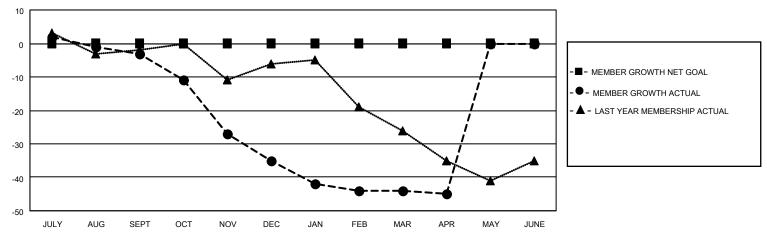

## District 6 NE

| Clubs         |               |             |               | Members               |                        |                         |                                                    |  |
|---------------|---------------|-------------|---------------|-----------------------|------------------------|-------------------------|----------------------------------------------------|--|
|               | RESULTS FOR   | R 2020-2021 |               | RESULTS FOR 2020-2021 |                        |                         |                                                    |  |
| QUARTER       | NEW CLUB GOAL | NEW CLUBS   | DROPPED CLUBS | QUARTER MEME          | BER GROWTH NET<br>GOAL | MEMBER GROWTH<br>ACTUAL | DROPPED<br>MEMBERS ACTUAL<br>(including transfers) |  |
| JULY/AUG/SEPT | 0             | 0           | 2             | JULY/AUG/SEPT         | 0                      | 20                      | 18                                                 |  |
| OCT/NOV/DEC   | 0             | 0           | 0             | OCT/NOV/DEC           | 0                      | 7                       | 37                                                 |  |
| JAN/FEB/MAR   | 0             | 0           | 0             | JAN/FEB/MAR           | 0                      | 17                      | 22                                                 |  |
| APR/MAY/JUNE  | 1             | 0           | 0             | APR/MAY/JUNE          | 0                      | 9                       | 9                                                  |  |

### GOALS AND ACTUAL MEMBERS CUMULATIVE

| DROPPED CLUBS: 2 |    | 14 CLUBS OF 43 ADDED 1 OR MORE | GENDER DISTRIBUTION             |              |     |
|------------------|----|--------------------------------|---------------------------------|--------------|-----|
|                  |    | NEW MEMBERS                    | MALE                            | 570 (64.63%) |     |
|                  |    |                                | FEMALE                          | 312 (35.37%) |     |
| DROPPED MEMBERS  |    |                                |                                 |              |     |
| DECEASED         | 22 | CLICK HERE FOR CUMULATIVE      | TOTAL FAMILY UNIT MEMBERS       |              | 232 |
| CLUB CANCELLED   | 0  | MEMBERSHIP DATA                |                                 |              | 404 |
| OTHER            | 64 |                                | FAMILY MEMBERS PAYING HALF DUES |              | 121 |
| TOTAL            | 86 |                                | DOEG                            |              |     |